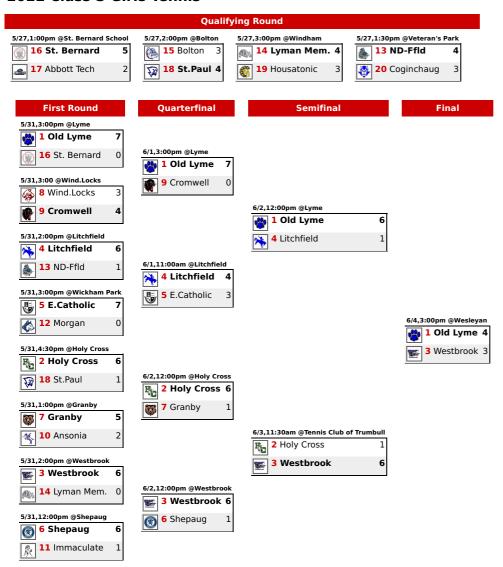

## **CIAC TOURNAMENT BRACKET**



## 2022 Class S Girls Tennis



## 2022 Class S Girls Tennis Rankings

| SCHOOL/TOWN | RATING | PCT   | WON | LOST | TIED | TIEBREAKER |
|-------------|--------|-------|-----|------|------|------------|
| Old Lyme    | 1      | 1.000 | 19  | 0    | 0    |            |
| Holy Cross  | 2      | .933  | 14  | 1    | 0    |            |
| Westbrook   | 3      | .882  | 15  | 2    | 0    |            |
| Litchfield  | 4      | .778  | 14  | 4    | 0    | By Lot     |
| E.Catholic  | 5      | .778  | 14  | 4    | 0    |            |
| Shepaug     | 6      | .714  | 10  | 4    | 0    |            |
| Granby      | 7      | .688  | 11  | 5    | 0    |            |
| Wind.Locks  | 8      | .667  | 10  | 5    | 0    |            |
| Cromwell    | 9      | .625  | 10  | 6    | 0    |            |
| Ansonia     | 10     | .600  |